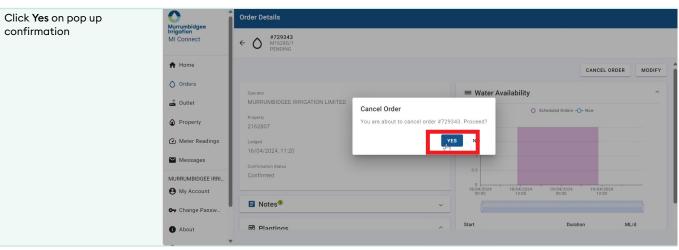

| Click Cancel Order | Murrumbidgee                             | Order Details                               |                                                                                      |
|--------------------|------------------------------------------|---------------------------------------------|--------------------------------------------------------------------------------------|
|                    | Murrumbidgee<br>Irrigation<br>MI Connect | ← ○ #729343<br>M15280/1<br>PENDING          |                                                                                      |
|                    | A Home                                   |                                             |                                                                                      |
|                    | Orders                                   | Operator<br>MURRUMBIDGEE IRRIGATION LIMITED | 📾 Water Availability                                                                 |
|                    | 🛋 Outlet                                 | Property<br>2162807                         | O Scheduled Orders -O- Now<br>Flow                                                   |
|                    | Meter Readings                           | Lodged<br>16/04/2024, 11:20                 | 1.5                                                                                  |
|                    | Messages                                 | Confirmation Status<br>Confirmed            | 0.5                                                                                  |
|                    | MURRUMBIDGEE IRRI  My Account            |                                             | 0<br>18/04/2024 18/04/2024 19/04/2024 19/04/2024<br>00:00 12:00 00:00 12:00<br>12:00 |
|                    | Or Change Passw                          | ■ Notes <sup>●</sup> ~                      | 0                                                                                    |
|                    | About                                    | 🗹 Plantinge 🔿                               | Start Duration ML/d                                                                  |