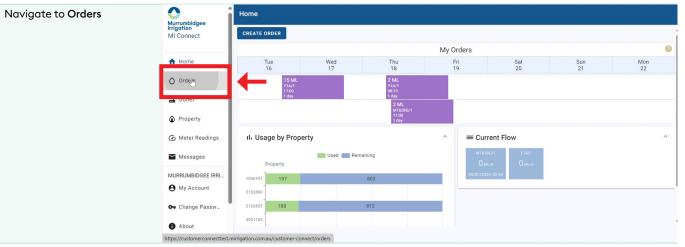

#### METHOD ONE

| - N | lavia   | ata | to | н   | ome   |
|-----|---------|-----|----|-----|-------|
|     | i a rig | aco |    | ••• | 01110 |

| Home | Murrumbidgee<br>Irrigation | Order Details                            |   |                     |                                                  |                              |  |
|------|----------------------------|------------------------------------------|---|---------------------|--------------------------------------------------|------------------------------|--|
|      | MI Connect                 | ← () #729343<br>M1628G/1<br>PENDING      |   |                     |                                                  |                              |  |
|      | A Home                     | ←                                        |   |                     | CANCEL                                           | ORDER MODIFY                 |  |
|      | U DIACIS                   | Operator                                 |   | 🗯 Water Availabi    | lity                                             | ~                            |  |
|      | 🛱 Outlet                   | MURRUMBIDGEE IRRIGATION LIMITED          |   |                     | O Scheduled Orders -O- Now                       |                              |  |
|      | Property                   | Property<br>2162807                      |   | Flow 2              | O Scheduled Orders -O- Now                       |                              |  |
|      | 🙆 Meter Readings           | Lodged                                   |   | 1.5                 |                                                  |                              |  |
|      | Messages                   | 16/04/2024, 11:20<br>Confirmation Status |   | 0.5                 |                                                  |                              |  |
|      | MURRUMBIDGEE IRRI          | Confirmed                                |   | 0.5                 |                                                  |                              |  |
|      | 😫 My Account               |                                          |   | 19/04/2024<br>00:00 | 19/04/2024 19/04/2024 19/04/<br>04:00 08:00 12:1 | (2024 19/04/2024<br>00 16:00 |  |
|      | Gr Change Passw            | ■ Notes <sup>●</sup>                     | ~ |                     | ) · · · ·                                        | (                            |  |
|      | f About                    | @ Plantings                              | ~ | Start               | Duration                                         | ML/d                         |  |