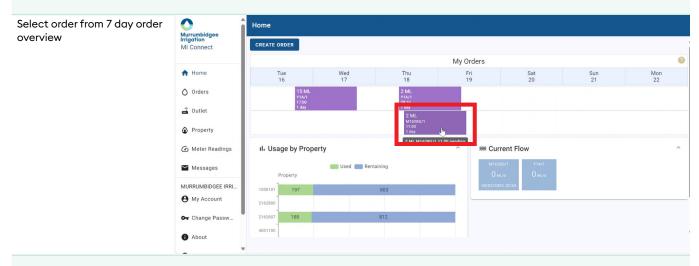

#### METHOD ONE

| - N | lavia   | ata | to | н   | ome   |
|-----|---------|-----|----|-----|-------|
|     | i a rig | aco |    | ••• | 01110 |

| Home | Murrumbidgee<br>Irrigation | Order Details                            |   |                     |                                                  |                              |  |
|------|----------------------------|------------------------------------------|---|---------------------|--------------------------------------------------|------------------------------|--|
|      | MI Connect                 | ← () #729343<br>M1628G/1<br>PENDING      |   |                     |                                                  |                              |  |
|      | A Home                     | ←                                        |   |                     | CANCEL                                           | ORDER MODIFY                 |  |
|      | U DIACIS                   | Operator                                 |   | 🗯 Water Availabi    | lity                                             | ~                            |  |
|      | 🛱 Outlet                   | MURRUMBIDGEE IRRIGATION LIMITED          |   |                     | O Scheduled Orders -O- Now                       |                              |  |
|      | Property                   | Property<br>2162807                      |   | Flow 2              | O Scheduled Orders -O- Now                       |                              |  |
|      | 🙆 Meter Readings           | Lodged                                   |   | 1.5                 |                                                  |                              |  |
|      | Messages                   | 16/04/2024, 11:20<br>Confirmation Status |   | 0.5                 |                                                  |                              |  |
|      | MURRUMBIDGEE IRRI          | Confirmed                                |   | 0.5                 |                                                  |                              |  |
|      | 😫 My Account               |                                          |   | 19/04/2024<br>00:00 | 19/04/2024 19/04/2024 19/04/<br>04:00 08:00 12:1 | (2024 19/04/2024<br>00 16:00 |  |
|      | Gr Change Passw            | ■ Notes <sup>●</sup>                     | ~ |                     | ) · · · ·                                        | (                            |  |
|      | f About                    | @ Plantings                              | ~ | Start               | Duration                                         | ML/d                         |  |