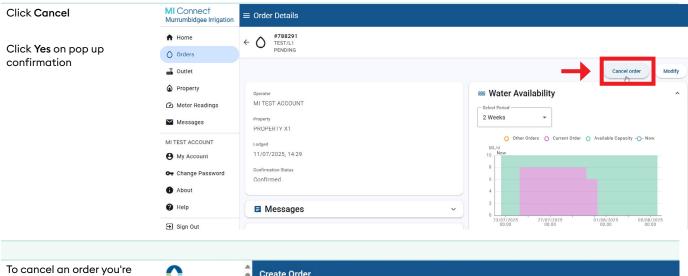

# **MI** Connect

### How to cancel an order

### Murrumbidgee Irrigation

#### METHOD ONE

| - N | lavia   | ata | to | н   | ome   |
|-----|---------|-----|----|-----|-------|
|     | i a rig | aco |    | ••• | 01110 |

| Home | Murrumbidgee<br>Irrigation | Order Details                            |   |                     |                                                  |                              |  |
|------|----------------------------|------------------------------------------|---|---------------------|--------------------------------------------------|------------------------------|--|
|      | MI Connect                 | ← () #729343<br>M1628G/1<br>PENDING      |   |                     |                                                  |                              |  |
|      | A Home                     | ←                                        |   |                     | CANCEL                                           | ORDER MODIFY                 |  |
|      | U DIACIS                   | Operator                                 |   | 🗯 Water Availabi    | lity                                             | ~                            |  |
|      | 🛱 Outlet                   | MURRUMBIDGEE IRRIGATION LIMITED          |   |                     | O Scheduled Orders -O- Now                       |                              |  |
|      | Property                   | Property<br>2162807                      |   | Flow 2              | O Scheduled Orders -O- Now                       |                              |  |
|      | 🙆 Meter Readings           | Lodged                                   |   | 1.5                 |                                                  |                              |  |
|      | Messages                   | 16/04/2024, 11:20<br>Confirmation Status |   | 0.5                 |                                                  |                              |  |
|      | MURRUMBIDGEE IRRI          | Confirmed                                |   | 0.5                 |                                                  |                              |  |
|      | 😫 My Account               |                                          |   | 19/04/2024<br>00:00 | 19/04/2024 19/04/2024 19/04/<br>04:00 08:00 12:1 | (2024 19/04/2024<br>00 16:00 |  |
|      | Gr Change Passw            | ■ Notes <sup>●</sup>                     | ~ |                     | ) · · · ·                                        | (                            |  |
|      | f About                    | @ Plantings                              | ~ | Start               | Duration                                         | ML/d                         |  |