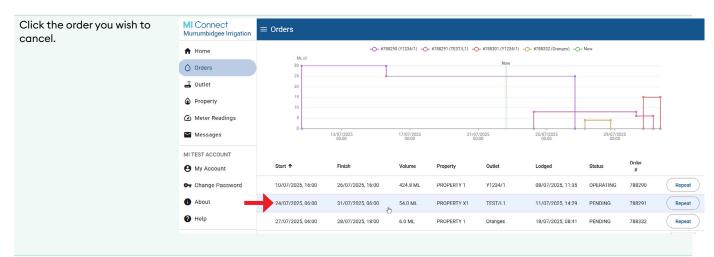

| Confirmation Status<br>Confirmed            | 0.5                                                                                  |
|                    | MURRUMBIDGEE IRRI  My Account            |                                             | 0<br>18/04/2024 18/04/2024 19/04/2024 19/04/2024<br>00:00 12:00 00:00 12:00<br>12:00 |
|                    | Or Change Passw                          | ■ Notes <sup>●</sup> ~                      | 0                                                                                    |
|                    | About                                    | 🗹 Plantinge 🔿                               | Start Duration ML/d                                                                  |

## **MI** Connect





#### METHOD TWO





## **MI** Connect





To cancel an order you're in the process of lodging, simply select one of the menu options on the left-hand side menu bar to exit out.

.

| ;<br>,       |                                          | Create Order                                    |  |  |  |  |
|--------------|------------------------------------------|-------------------------------------------------|--|--|--|--|
| nenu<br>side | Murrumbidgee<br>Irrigation<br>MI Connect |                                                 |  |  |  |  |
|              | 🕈 Home                                   | Outlet*                                         |  |  |  |  |
|              | Orders                                   |                                                 |  |  |  |  |
|              | 🛁 Outlet